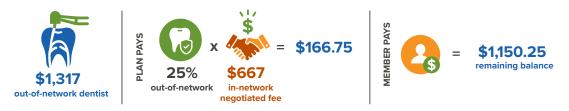

#### **MAC Plan | Low DPPO**

The dental plan pays 25% of the contracted fee with an in-network provider for out-of-network services. However, the in-network negotiated fee for the root canal is \$667. Therefore, the plan will pay 25% of \$667, which is \$166.75. **The patient owes the remaining balance of \$1,150.25 (\$1,317 - \$166.75).** 

The member with the Solstice UCR High DPPO plan saved \$677.