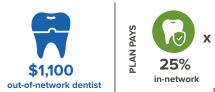

#### **CROWNS**

Crowns are covered at 25% on the MAC plan and 45% on the UCR plan. This is the amount that your dental plan will pay prior to your portion of the charges – and outside of your plan out-of-network deductible. This is how your plan will calculate:

#### UCR Plan | High DPPO

The dental plan pays 45% of the crown at an out-of-network dentist. 9 out of 10 dentists in your area charge \$900 for a crown. The plan pays 45% of \$900, or \$405. **The patient owes the remaining balance of \$695 (\$1,100 - \$405).** 

#### MAC Plan | Low DPPO

The dental plan pays 25% of the contracted fees with an in-network provider for out-of-network services. However, the in-network negotiated fee for the crown is \$650. Therefore, the plan will pay 25\$ of \$650, which is \$162.50. **The patient owes the remaining balance of \$937.50 (\$1,100 - \$162.50).** 

The member with the Solstice UCR High DPPO plan saved \$242.50.