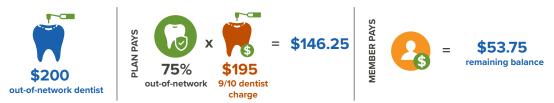

#### **FILLINGS**

Fillings are covered at 40% on the MAC plan and 75% on the UCR plan. This is the amount that your dental plan will pay prior to your portion of the charges – and outside of your plan out-of-network deductible. This is how your plan will calculate:

#### **MAC Plan | Low DPPO**

The dental plan pays 40% of the contracted fees with an in-network provider for out-of-network services. However, the in-network negotiated fee for the filling is \$96. Therefore, the plan will pay 40% of \$96, which is \$38.40. **The patient owes the remaining balance of \$161.60 (\$200 - \$38.40).** 

The member with the Solstice UCR High DPPO plan saved \$107.85.