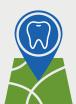

#### **FILLINGS**

Fillings are covered at 40% on the MAC plan and 75% on the UCR plan. This is the amount that your dental plan will pay prior to your portion of the charges – and outside of your plan out-of-network deductible. This is how your plan will calculate:

#### **UCR Plan | High DPPO**

The dental plan pays 75% of the filling at an out-of-network dentist. 9 out of 10 dentists in your area charge \$195 for a filling. The plan pays 75% of \$195, or \$146.25. **The patient owes the remaining balance of \$53.75 (\$200 - \$146.25).** 