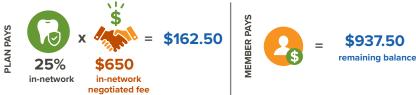

#### MAC Plan | Low DPPO

The dental plan pays 25% of the contracted fees with an in-network provider for out-of-network services. However, the in-network negotiated fee for the crown is \$650. Therefore, the plan will pay 25\$ of \$650, which is \$162.50. **The patient owes the remaining balance of \$937.50 (\$1,100 - \$162.50).** 

The member with the Solstice UCR High DPPO plan saved \$242.50.