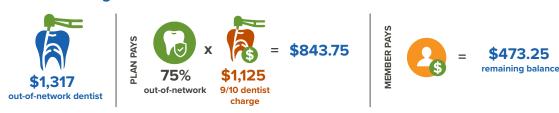

#### **ROOT CANALS**

Root canals are covered at 25% on the MAC plan and 75% on the UCR plan. This is the amount that your dental plan will pay prior to your portion of the charges – and outside of your plan out-of-network deductible. This is how your plan will calculate:

#### **UCR Plan | High DPPO**

The dental plan pays 75% of the root canal at an out-of-network dentist. 9 out of 10 dentists in your area charge \$1,125 for a root canal. The plan pays 75% of \$1,125, or \$843.75. **The patient owes the remaining balance of \$473.25 (\$1,317 - \$843.75).** 

The member with the Solstice UCR High DPPO plan saved \$677.