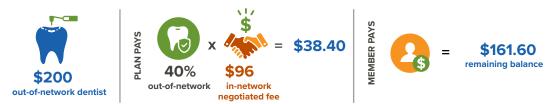

#### **CROWNS**

Crowns are covered at 25% on the MAC plan and 45% on the UCR plan. This is the amount that your dental plan will pay prior to your portion of the charges – and outside of your plan out-of-network deductible. This is how your plan will calculate:

#### UCR Plan | High DPPO

The dental plan pays 45% of the crown at an out-of-network dentist. 9 out of 10 dentists in your area charge \$900 for a crown. The plan pays 45% of \$900, or \$405. **The patient owes the remaining balance of \$695 (\$1,100 - \$405).** 